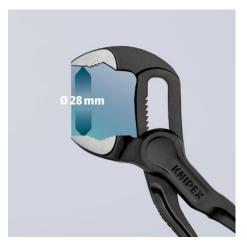

#### Genera

Grips like a big tool: The smallest water pump pliers in the world with full functional capability

- Optimum accessibility, even in confined spaces: particularly compact design, very slim head
- One-handed fine adjustment by pushing for the simplest adjustment to different workpiece sizes
- Long-lasting secure grip ensured by high wear resistance
- Gripping capacity Ø 28 mm, width across flats up to 24 mm at only 100 mm length
- Box joint: high quality and durability provided by dual guide
- Gripping surfaces with specially hardened teeth, hardness approx. 60 HRC
- Self-locking on pipes and nuts: no slipping on the workpiece and low handforce required
- Pinch guard prevents operators' fingers being pinched
- Fine adjustment with 11 adjustment positions

| General                         |                                |
|---------------------------------|--------------------------------|
| Article No.                     | 87 00 100                      |
| EAN                             | 4003773085836                  |
| Pliers                          | grey atramentized              |
| Head                            | polished                       |
| Handles                         | embossed, rough surface        |
| Weight                          | 62 g                           |
| Dimensions                      | 100 x 30 x 10 mm               |
| Standard                        | DIN ISO 8976                   |
| Reach                           | no                             |
| RohS                            | no                             |
| Technical details               |                                |
| Adjustment positions            | 11                             |
| Capacities for nuts             | Ø 1 Inch                       |
| Capacities for nuts             | 24 mm                          |
| Capacities for pipes (diameter) | Ø 28 mm                        |
| Classification                  |                                |
| eCl@ss 5.1.4                    | 21040301                       |
| ETIM 5.0                        | EC000164                       |
| ETIM 6.0                        | EC000164                       |
| proficl@ss 6.0                  | AAA936c004                     |
| Spare Parts                     |                                |
| 87 09 100                       | Spare parts set for 87 0X 100, |