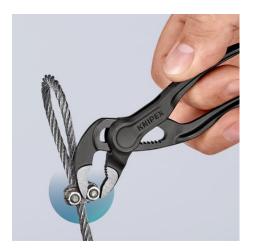

#### Genera

Grips like a big tool: The smallest water pump pliers in the world with full functional capability

- Optimum accessibility, even in confined spaces: particularly compact design, very slim head
- One-handed fine adjustment by pushing for the simplest adjustment to different workpiece sizes
- Long-lasting secure grip ensured by high wear resistance
- Gripping capacity Ø 28 mm, width across flats up to 24 mm at only 100 mm length
- Box joint: high quality and durability provided by dual guide
- Gripping surfaces with specially hardened teeth, hardness approx. 60 HRC
- Self-locking on pipes and nuts: no slipping on the workpiece and low handforce required
- Pinch guard prevents operators' fingers being pinched
- Fine adjustment with 11 adjustment positions

# KNIPEX Quality – Made in Germany

Self-locking and durable - all part of genuine KNIPEX water pump pliers