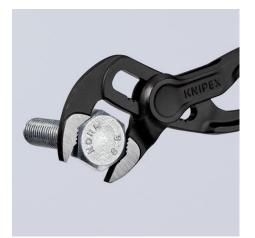

#### Genera

Grips like a big tool: The smallest water pump pliers in the world with full functional capability

- Optimum accessibility, even in confined spaces: particularly compact design, very slim head
- One-handed fine adjustment by pushing for the simplest adjustment to different workpiece sizes
- Long-lasting secure grip ensured by high wear resistance
- Gripping capacity Ø 28 mm, width across flats up to 24 mm at only 100 mm length
- Box joint: high quality and durability provided by dual guide
- Gripping surfaces with specially hardened teeth, hardness approx. 60 HRC
- Self-locking on pipes and nuts: no slipping on the workpiece and low handforce required
- Pinch guard prevents operators' fingers being pinched
- Fine adjustment with 11 adjustment positions

| General                         |                                |
|---------------------------------|--------------------------------|
| Article No.                     | 87 00 100                      |
| EAN                             | 4003773085836                  |
| Pliers                          | grey atramentized              |
| Head                            | polished                       |
| Handles                         | embossed, rough surface        |
| Weight                          | 62 g                           |
| Dimensions                      | 100 x 30 x 10 mm               |
| Standard                        | DIN ISO 8976                   |
| Reach                           | no                             |
| RohS                            | no                             |
| Technical details               |                                |
| Adjustment positions            | 11                             |
| Capacities for nuts             | Ø 1 Inch                       |
| Capacities for nuts             | 24 mm                          |
| Capacities for pipes (diameter) | Ø 28 mm                        |
| Classification                  |                                |
| eCl@ss 5.1.4                    | 21040301                       |
| ETIM 5.0                        | EC000164                       |
| ETIM 6.0                        | EC000164                       |
| proficl@ss 6.0                  | AAA936c004                     |
| Spare Parts                     |                                |
| 87 09 100                       | Spare parts set for 87 0X 100, |