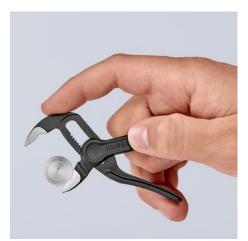

#### Genera

Grips like a big tool: The smallest water pump pliers in the world with full functional capability

- Optimum accessibility, even in confined spaces: particularly compact design, very slim head
- One-handed fine adjustment by pushing for the simplest adjustment to different workpiece sizes
- Long-lasting secure grip ensured by high wear resistance
- Gripping capacity Ø 28 mm, width across flats up to 24 mm at only 100 mm length
- Box joint: high quality and durability provided by dual guide
- Gripping surfaces with specially hardened teeth, hardness approx. 60 HRC
- Self-locking on pipes and nuts: no slipping on the workpiece and low handforce required
- Pinch guard prevents operators' fingers being pinched
- Fine adjustment with 11 adjustment positions