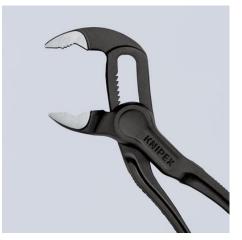

#### Genera

Grips like a big tool: The smallest water pump pliers in the world with full functional capability

- Optimum accessibility, even in confined spaces: particularly compact design, very slim head
- One-handed fine adjustment by pushing for the simplest adjustment to different workpiece sizes
- Long-lasting secure grip ensured by high wear resistance
- Gripping capacity Ø 28 mm, width across flats up to 24 mm at only 100 mm length
- Box joint: high quality and durability provided by dual guide
- Gripping surfaces with specially hardened teeth, hardness approx. 60 HRC
- Self-locking on pipes and nuts: no slipping on the workpiece and low handforce required
- Pinch guard prevents operators' fingers being pinched
- Fine adjustment with 11 adjustment positions

| General                         |                                |
|---------------------------------|--------------------------------|
| Article No.                     | 87 00 100                      |
| EAN                             | 4003773085836                  |
| Pliers                          | grey atramentized              |
| Head                            | polished                       |
| Handles                         | embossed, rough surface        |
| Weight                          | 62 g                           |
| Dimensions                      | 100 x 30 x 10 mm               |
| Standard                        | DIN ISO 8976                   |
| Reach                           | no                             |
| RohS                            | no                             |
| Technical details               |                                |
| Adjustment positions            | 11                             |
| Capacities for nuts             | Ø 1 Inch                       |
| Capacities for nuts             | 24 mm                          |
| Capacities for pipes (diameter) | Ø 28 mm                        |
| Classification                  |                                |
| eCl@ss 5.1.4                    | 21040301                       |
| ETIM 5.0                        | EC000164                       |
| ETIM 6.0                        | EC000164                       |
| proficl@ss 6.0                  | AAA936c004                     |
| Spare Parts                     |                                |
| 87 09 100                       | Spare parts set for 87 0X 100, |