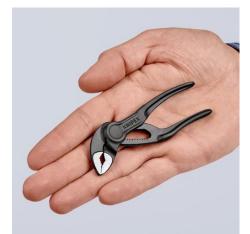

#### Genera

Grips like a big tool: The smallest water pump pliers in the world with full functional capability

- Optimum accessibility, even in confined spaces: particularly compact design, very slim head
- One-handed fine adjustment by pushing for the simplest adjustment to different workpiece sizes
- Long-lasting secure grip ensured by high wear resistance
- Gripping capacity Ø 28 mm, width across flats up to 24 mm at only 100 mm length
- Box joint: high quality and durability provided by dual guide
- Gripping surfaces with specially hardened teeth, hardness approx. 60 HRC
- Self-locking on pipes and nuts: no slipping on the workpiece and low handforce required
- Pinch guard prevents operators' fingers being pinched
- Fine adjustment with 11 adjustment positions