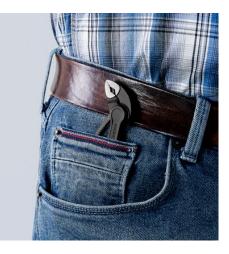

#### Genera

Grips like a big tool: The smallest water pump pliers in the world with full functional capability

- Optimum accessibility, even in confined spaces: particularly compact design, very slim head
- One-handed fine adjustment by pushing for the simplest adjustment to different workpiece sizes
- Long-lasting secure grip ensured by high wear resistance
- Gripping capacity Ø 28 mm, width across flats up to 24 mm at only 100 mm length
- Box joint: high quality and durability provided by dual guide
- Gripping surfaces with specially hardened teeth, hardness approx. 60 HRC
- Self-locking on pipes and nuts: no slipping on the workpiece and low handforce required
- Pinch guard prevents operators' fingers being pinched
- Fine adjustment with 11 adjustment positions