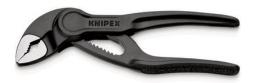

#### **KNIPEX Cobra® XS**

Pipe Wrench and Water Pump Pliers

DIN ISO 8976

#### Genera

Grips like a big tool: The smallest water pump pliers in the world with full functional capability

- Optimum accessibility, even in confined spaces: particularly compact design, very slim head
- One-handed fine adjustment by pushing for the simplest adjustment to different workpiece sizes
- Long-lasting secure grip ensured by high wear resistance
- Gripping capacity Ø 28 mm, width across flats up to 24 mm at only 100 mm length
- Box joint: high quality and durability provided by dual guide
- Gripping surfaces with specially hardened teeth, hardness approx. 60 HRC
- Self-locking on pipes and nuts: no slipping on the workpiece and low handforce required
- Pinch guard prevents operators' fingers being pinched
- Fine adjustment with 11 adjustment positions