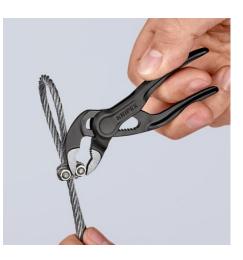

#### Genera

Grips like a big tool: The smallest water pump pliers in the world with full functional capability

- Optimum accessibility, even in confined spaces: particularly compact design, very slim head
- One-handed fine adjustment by pushing for the simplest adjustment to different workpiece sizes
- Long-lasting secure grip ensured by high wear resistance
- Gripping capacity Ø 28 mm, width across flats up to 24 mm at only 100 mm length
- Box joint: high quality and durability provided by dual guide
- Gripping surfaces with specially hardened teeth, hardness approx. 60 HRC
- Self-locking on pipes and nuts: no slipping on the workpiece and low handforce required
- Pinch guard prevents operators' fingers being pinched
- Fine adjustment with 11 adjustment positions