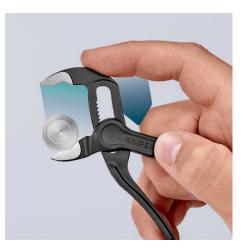

#### Genera

Grips like a big tool: The smallest water pump pliers in the world with full functional capability

- Optimum accessibility, even in confined spaces: particularly compact design, very slim head
- One-handed fine adjustment by pushing for the simplest adjustment to different workpiece sizes
- Long-lasting secure grip ensured by high wear resistance
- Gripping capacity Ø 28 mm, width across flats up to 24 mm at only 100 mm length
- Box joint: high quality and durability provided by dual guide
- Gripping surfaces with specially hardened teeth, hardness approx. 60 HRC
- Self-locking on pipes and nuts: no slipping on the workpiece and low handforce required
- Pinch guard prevents operators' fingers being pinched
- Fine adjustment with 11 adjustment positions

# KNIPEX Quality – Made in Germany

Self-locking and durable - all part of genuine KNIPEX water pump pliers